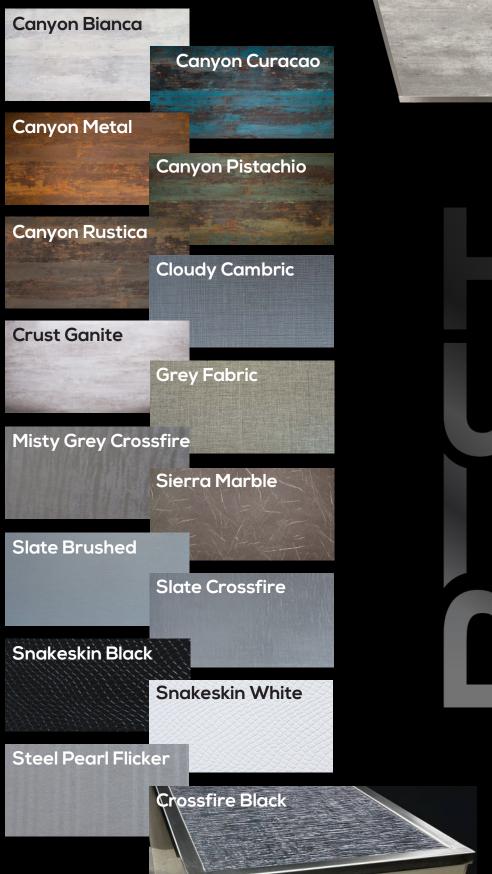

# **Choose From a Large Selection of Panels**

Semi-Translucid White Acrylic

**Mirror Acrylic** 

Stainless Steel

#### Real Wood Real laminated wood, natural or varnished

**Black Walnut** 

Distressed Pine

#### **Wood Immitation Laminates**

Resistant, economical and very realistic

### **Specialty Laminates**

Resistant, economical and very realistic

Cement

#### **Aluminum Panels With Metallic Finish**

#### **Brushed Stainless Immitation**