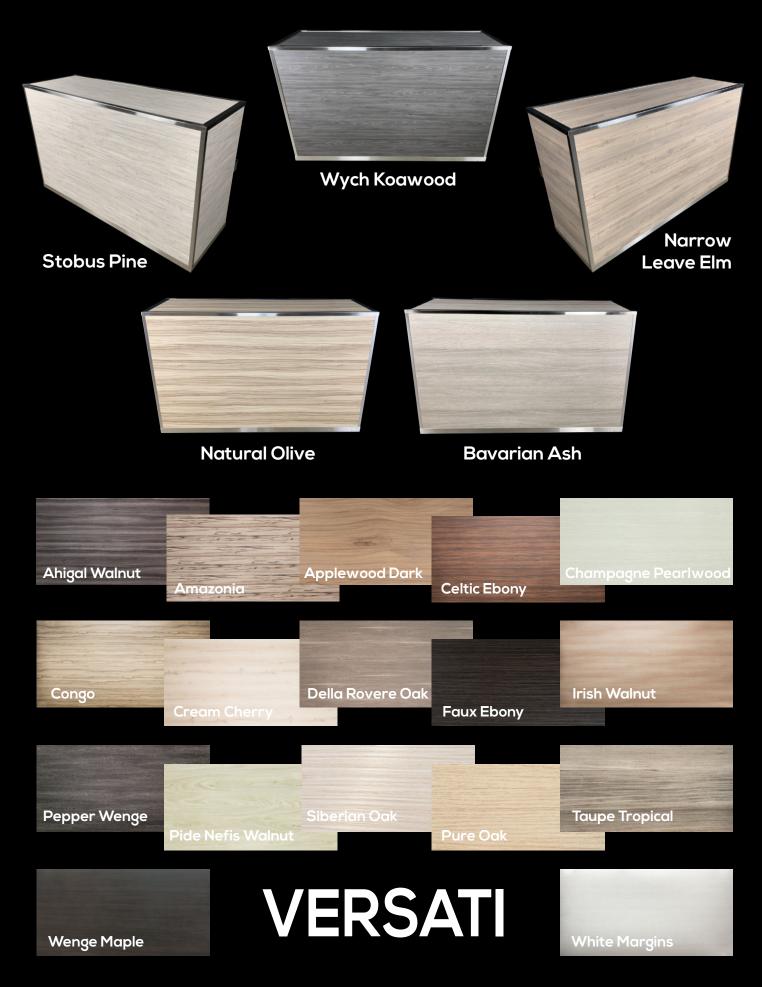

#### **VERSATI Bar On Wheels**

interest of the second se

"An evolution of the best ideas, Using only the best materials, Made with passion and high quality standards, Is how you get the BEST Portable Bars. A bold name that says it all."

### VERSATI Bar on Wheels One Bar, Many Looks

Available with a wide selection of panels: acrylic, wood, metal and laminate

Switch panels and change your bar style in a few minutes

6 feet long, join multiple bars to create long continuous bars

Very durable and easily reparable, any part can be replaced

Stainless steel structure and work surface

Very large serving space and storage

Designed to optimize work efficiency

Superior quality lockable wheels for smooth rolling and extra long durability

Optional speed rails, back lighting kit, vinyl protection cover and more

Infinite configuration possibilities can be achieved by joining multiple VERSATI bars together

# **Choose From a Large Selection of Panels**

Semi-Translucid White Acrylic

**Mirror Acrylic** 

Stainless Steel

#### Real Wood Real laminated wood, natural or varnished

**Black Walnut** 

Distressed Pine

#### **Wood Immitation Laminates**

Resistant, economical and very realistic

### **Specialty Laminates**

Resistant, economical and very realistic

Cement

#### **Aluminum Panels With Metallic Finish**

#### **Brushed Stainless Immitation**