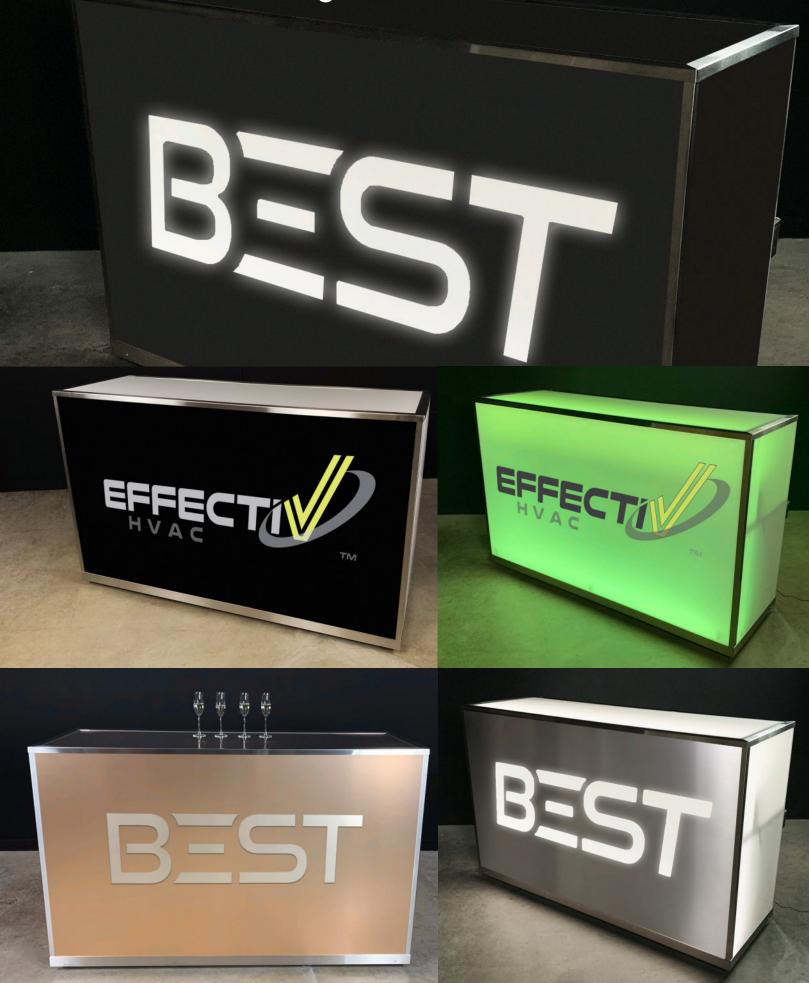

### **Optional Branding**

3d logo cut in 1/8" thick brushed stainless steel

### VERSATI Bar on Wheels One Bar, Many Looks

Available with a wide selection of panels: acrylic, wood, metal and laminate

Switch panels and change your bar style in a few minutes

6 feet long, join multiple bars to create long continuous bars

# **Choose From a Large Selection of Panels**

Semi-Translucid White Acrylic

**Mirror Acrylic** 

Stainless Steel

## **VERSATI LUMI** Backlit Bar on Wheels

Back lit with high efficiency LED lights

Remote controlled lighting with special effects, including sound control

Acrylic & Stainless Steel

Includes two shelves, two speed rails and a waterfree ice bin

## Add Your Logo to VERSATI and LUMI

"An evolution of the best ideas,

Using only the best materials,

Made with passion and high quality standards,

Is how you get the BEST Portable Bars.

A bold name that says it all."