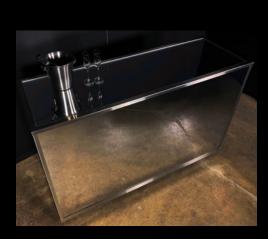

## **VERSATI LUMI** Backlit Bar on Wheels

Back lit with high efficiency LED lights

Remote controlled lighting with special effects, including sound control

Acrylic & Stainless Steel

Includes two shelves, two speed rails and a waterfree ice bin

And all the features of the VERSATI