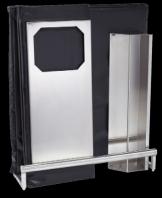

# **Choose From a Large Selection of Panels**

Semi-Translucid White Acrylic

**Mirror Acrylic** 

Stainless Steel

#### Real Wood Real laminated wood, natural or varnished

**Black Walnut** 

Distressed Pine

#### **Wood Immitation Laminates**

Resistant, economical and very realistic

### **Specialty Laminates**

Resistant, economical and very realistic

Cement

#### **Aluminum Panels With Metallic Finish**

#### **Brushed Stainless Immitation**