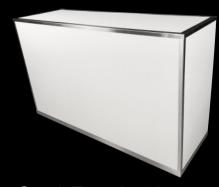

## **DELUX Foldable Bar**

100% Stainless Steel

Foldable, 70% space saving, can be carried through narrow spaces

1 minute assembly, no tools needed 46" top with left, center & right positions Join to create long continuous bars Optional LED holographic lighting Designed to optimize work efficiency

### **Optional Branding**

3d logo cut in 1/8" thick brushed stainless steel