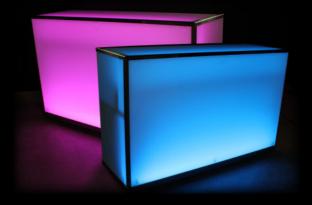

### LUMI Back Lit Bar

## **VERSATI LUMI** Backlit Bar on Wheels

Back lit with high efficiency LED lights

Remote controlled lighting with special effects, including sound control

Acrylic & Stainless Steel

Includes two shelves, two speed rails and a waterfree ice bin

And all the features of the VERSATI