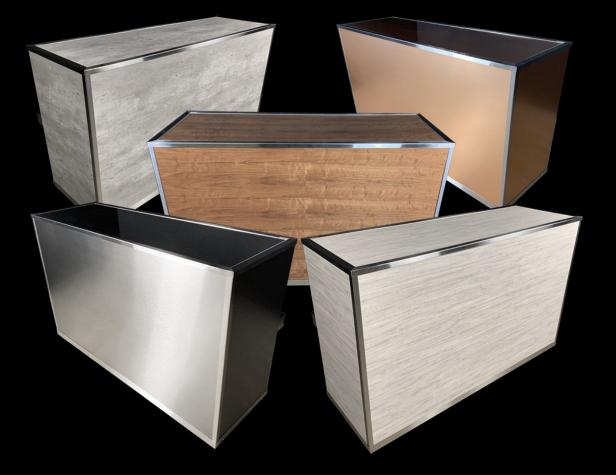

### VERSATI Bar on Wheels One Bar, Many Looks

Available with a wide selection of panels: acrylic, wood, metal and laminate

Switch panels and change your bar style in a few minutes

6 feet long, join multiple bars to create long continuous bars

# **Choose From a Large Selection of Panels**

Semi-Translucid White Acrylic

**Mirror Acrylic** 

Stainless Steel

#### Real Wood Real laminated wood, natural or varnished

**Black Walnut** 

Distressed Pine

### **Specialty Laminates**

Resistant, economical and very realistic

Cement