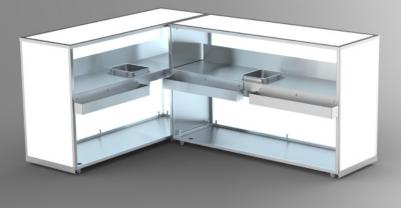

## **VERSATI LUMI** Backlit Bar on Wheels

Back lit with high efficiency LED lights

Remote controlled lighting with special effects, including sound control

Acrylic & Stainless Steel

Includes two shelves, two speed rails and a waterfree ice bin

And all the features of the VERSATI