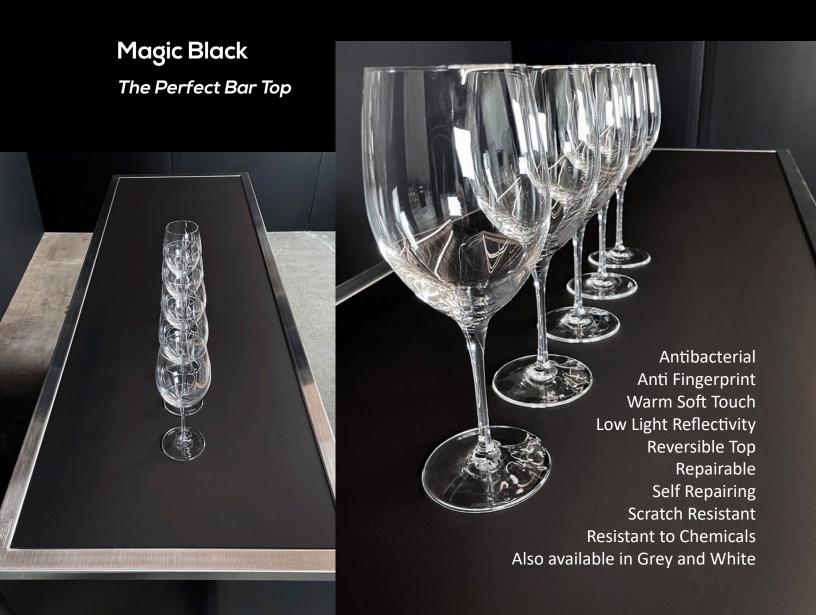

# **Choose From a Large Selection of Panels**

Semi-Translucid White Acrylic

**Mirror Acrylic** 

Stainless Steel

#### Real Wood Real laminated wood, natural or varnished

**Black Walnut** 

Distressed Pine