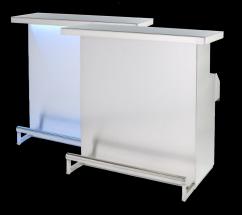

#### **DELUX Foldable Bar**

## **DELUX Foldable Bar**

100% Stainless Steel

Foldable, 70% space saving, can be carried through narrow spaces

1 minute assembly, no tools needed 46" top with left, center & right positions Join to create long continuous bars Optional LED holographic lighting Designed to optimize work efficiency