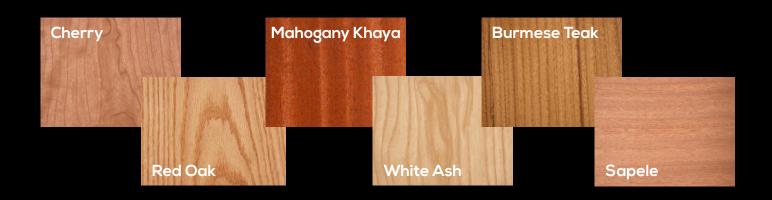

l and laminate

Switch panels and change your bar style in a few minutes

6 feet long, join multiple bars to create long continuous bars

Very durable and easily reparable, any part can be replaced



Stainless steel structure and work surface

Very large serving space and storage

Designed to optimize work efficiency

Superior quality lockable wheels for smooth rolling and extra long durability

Optional speed rails, back lighting kit, vinyl protection cover and more









Infinite configuration possibilities can be achieved by joining multiple VERSATI bars together

# **Choose From a Large Selection of Panels**



Semi-Translucid White Acrylic



**Mirror Acrylic** 



Stainless Steel



#### Real Wood Real laminated wood, natural or varnished



**Black Walnut** 



Distressed Pine



#### **Wood Immitation Laminates**

Resistant, economical and very realistic



### **Specialty Laminates**

Resistant, economical and very realistic





Cement



#### **Aluminum Panels With Metallic Finish**



#### **Brushed Stainless Immitation**



## **VERSATI LUMI** Backlit Bar on Wheels

Back lit with high efficiency LED lights

Remote controlled lighting with special effects, including sound control

Acrylic & Stainless Steel

Includes two shelves, two speed rails and a waterfree ice bin

And all the features of the VERSATI





## Add Your Logo to VERSATI and LUMI





"An evolution of the best ideas,

Using only the best materials,

Made with passion and high quality standards,

Is how you get the BEST Portable Bars.

A bold name that says it all."

BEST Portable Bars, a divi