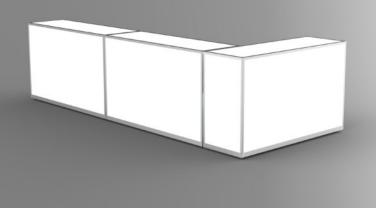

### VERSATI Bar on Wheels One Bar, Many Looks

Available with a wide selection of panels: acrylic, wood, metal and laminate

Switch panels and change your bar style in a few minutes

6 feet long, join multiple bars to create long continuous bars

Very durable and easily reparable, any part can be replaced

Stainless steel structure and work surface

Very large serving space and storage

Designed to optimize work efficiency

Superior quality lockable wheels for smooth rolling and extra long durability

Optional speed rails, back lighting kit, vinyl protection cover and more

Infinite configuration possibilities can be achieved by joining multiple VERSATI bars together