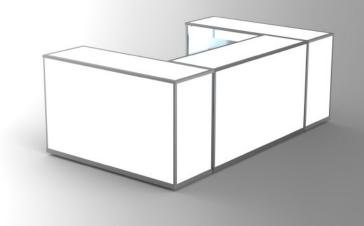

### VERSATI Bar on Wheels One Bar, Many Looks

Available with a wide selection of panels: acrylic, wood, metal and laminate

Switch panels and change your bar style in a few minutes

6 feet long, join multiple bars to create long continuous bars

Very durable and easily reparable, any part can be replaced

Stainless steel structure and work surface

Very large serving space and storage

Designed to optimize work efficiency

Superior quality lockable wheels for smooth rolling and extra long durability

Optional speed rails, back lighting kit, vinyl protection cover and more

Infinite configuration possibilities can be achieved by joining multiple VERSATI bars together