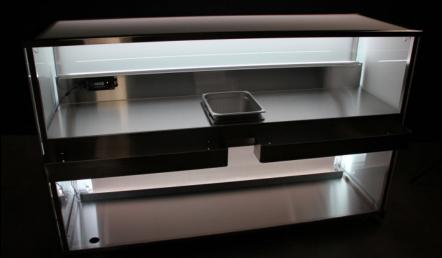

## **VERSATI LUMI** Backlit Bar on Wheels

Back lit with high efficiency LED lights

Remote controlled lighting with special effects, including sound control

Acrylic & Stainless Steel

Includes two shelves, two speed rails and a waterfree ice bin

And all the features of the VERSATI