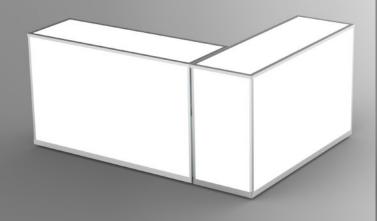

### LUMI Back Lit Bar

## **VERSATI LUMI** Backlit Bar on Wheels

Back lit with high efficiency LED lights

Remote controlled lighting with special effects, including sound control

Acrylic & Stainless Steel

Includes two shelves, two speed rails and a waterfree ice bin

And all the features of the VERSATI