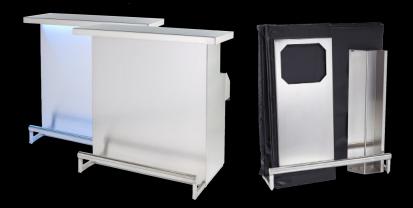

#### **DELUX Foldable Bar**

## **DELUX Foldable Bar**

100% Stainless Steel

Foldable, 70% space saving, can be carried through narrow spaces

1 minute assembly, no tools needed 46" top with left, center & right positions Join to create long continuous bars Optional LED holographic lighting Designed to optimize work efficiency