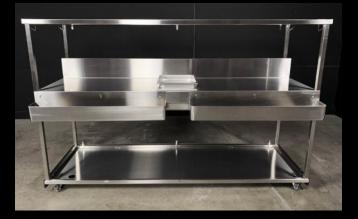

## **DELUX Foldable Bar**

100% Stainless Steel

Foldable, 70% space saving, can be carried through narrow spaces

1 minute assembly, no tools needed 46" top with left, center & right positions Join to create long continuous bars Optional LED holographic lighting Designed to optimize work efficiency

### **Optional Branding**

3d logo cut in 1/8" thick brushed stainless steel