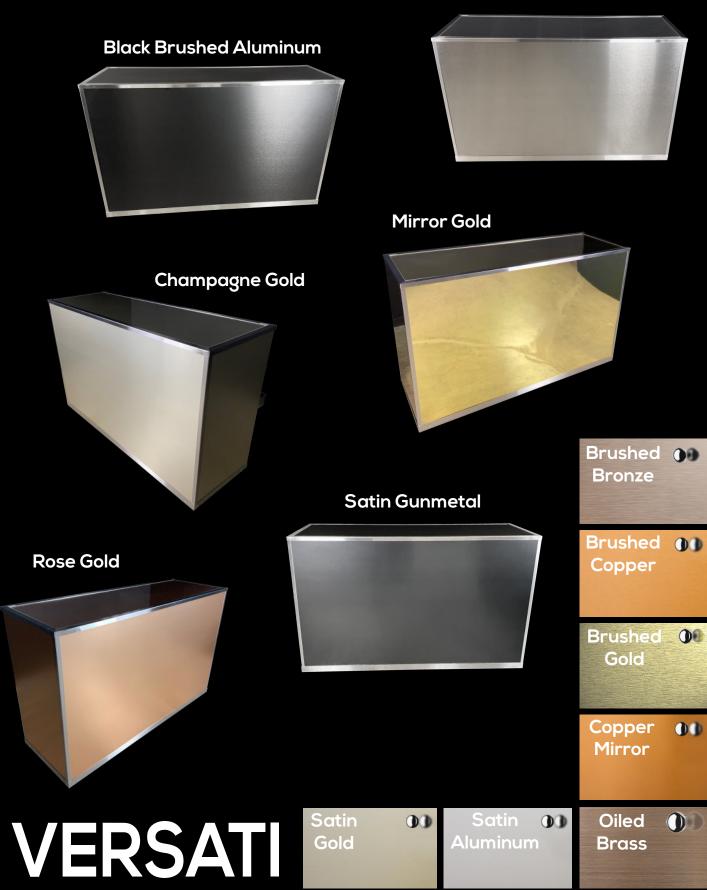

### VERSATI Bar on Wheels One Bar, Many Looks

Available with a wide selection of panels: acrylic, wood, metal and laminate

Switch panels and change your bar style in a few minutes

6 feet long, join multiple bars to create long continuous bars

# **Choose From a Large Selection of Panels**

Semi-Translucid White Acrylic

**Mirror Acrylic** 

Stainless Steel

#### **Aluminum Panels With Metallic Finish**

#### **Brushed Stainless Immitation**