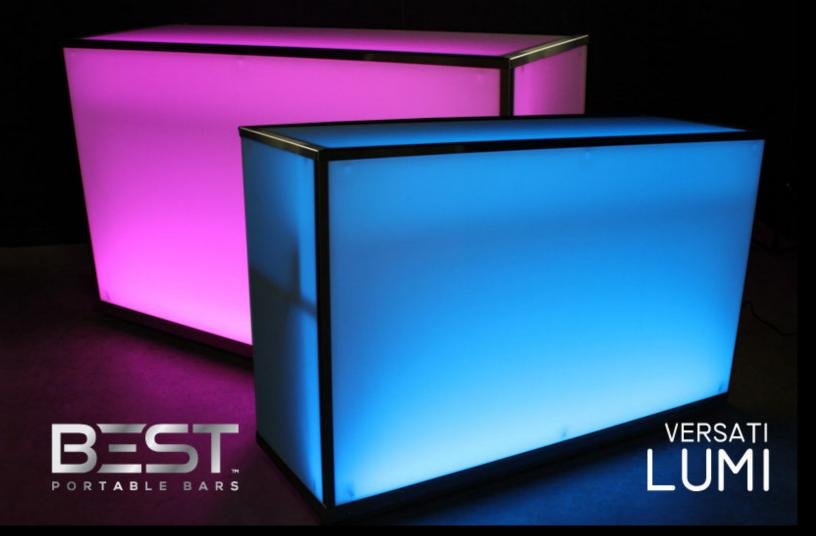

### LUMI Back Lit Bar

## **VERSATI LUMI** Backlit Bar on Wheels

Back lit with high efficiency LED lights

Remote controlled lighting with special effects, including sound control

Acrylic & Stainless Steel

Includes two shelves, two speed rails and a waterfree ice bin

And all the features of the VERSATI