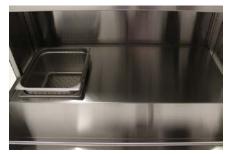

#### **Models**

**DELUX** Base Model

**DELUX-RGB** Integrated Holographic RGB Lighting System

**DELUX-BIN** Integrated Waterfree Ice Bin

**DELUX-SINK** Integrated Sink (sink only, no faucet)

**DELUX-RGB-BIN** Integrated Waterfree Ice Bin and Holographic

## **Technical Specifications**

| Coae              | Description                                                                                                                                                               |
|-------------------|---------------------------------------------------------------------------------------------------------------------------------------------------------------------------|
| DELUX             | Base. Includes main frame, bar top, top shelve and speed rail. Comes with black vinyl protection pouches to protect main frame and bar top in transportation and storage. |
| DELUX-RGB         | Base + integrated 3d holographic lighting system, white + RGB, with remote control.                                                                                       |
| DELUX-BIN         | Base + integrated double-layered waterfree ice bin.                                                                                                                       |
| <b>DELUX-SINK</b> | Base + integrated sink only, no faucet.                                                                                                                                   |
| DELUX-RGB-BIN     | Base + integrated double-layered waterfree ice bin and 3d holographic lighting system, white + RGB, with remote control.                                                  |
| DELUX-RGB-SINK    | Base + integrated sink only (no faucet) and 3d holographic lighting system, white + RGB, with remote control.                                                             |