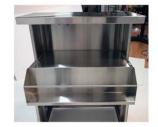

#### **Features and Benefits**

- Easy 1 minute setup, no tools required
- 70% space saving in storage/transportation mode
- 100% stainless steel
- Working surfaces (shelves and top), front and side panels made of food grade #304 stainless steel
- Three bar top positions allow for joining multiple bars in a long continuous bar, or to setup a single bar flush with a wall
- Available with integrated double-layered ice bin keeping the ice free of water, or with a standard sink
- Amazing 3d holographic lighting effect, remote control of light colors and special effects
- Interior workspace has dimmable white LED light (DELUX-RGB only)
- Green Product: 99.9% made of recyclable materials and low energy consumption LED lighting
- Can be carried through doors, narrow hallways, small elevators and in most cars
- Adjustable legs allow for full stability on uneven floors
- Lighting system remote control support fixed inside the bar for secure storage
- All LED lights: life expectancy of 10,000 hours, low power consumption, can run on a battery
- Only high-end materials and electronic components used
- Includes heavy duty black vinyl protection pouches for main frame and bar top
- Engineered for work efficiency and comfort with optimized dimensions and configuration
- Brushed stainless steel can be repaired and damaged parts can be replaced to extend product's life

# Space Saver & Quick Assembly

DELUX Portable Bars can be disassembled and reassembled in one minute, without tools, allowing for a 70% space saving in storage and/or transportation. It can be carried through smaller doors, narrow hallways, on rooftops and in most standard cars.