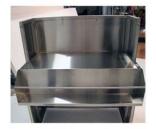

#### **Models**

**DELUX** Base Model

**DELUX-RGB** Integrated Holographic RGB Lighting System

**DELUX-BIN** Integrated Waterfree Ice Bin

**DELUX-SINK** Integrated Sink (sink only, no faucet)

**DELUX-RGB-BIN** Integrated Waterfree Ice Bin and Holographic

**RGBW Lighting System** 

**DELUX-RGB-SINK** Integrated Sink and Holographic RGBW Lighting

Integrated Sink

Integrated Holographic RGB Lighting

## **Technical Specifications**

| Coae              | Description                                                                                                                                                               |
|-------------------|---------------------------------------------------------------------------------------------------------------------------------------------------------------------------|
| DELUX             | Base. Includes main frame, bar top, top shelve and speed rail. Comes with black vinyl protection pouches to protect main frame and bar top in transportation and storage. |
| DELUX-RGB         | Base + integrated 3d holographic lighting system, white + RGB, with remote control.                                                                                       |
| DELUX-BIN         | Base + integrated double-layered waterfree ice bin.                                                                                                                       |
| <b>DELUX-SINK</b> | Base + integrated sink only, no faucet.                                                                                                                                   |
| DELUX-RGB-BIN     | Base + integrated double-layered waterfree ice bin and 3d holographic lighting system, white + RGB, with remote control.                                                  |
| DELUX-RGB-SINK    | Base + integrated sink only (no faucet) and 3d holographic lighting system, white + RGB, with remote control.                                                             |