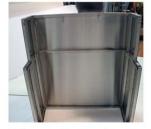

#### **Features and Benefits**

- Easy 1 minute setup, no tools required
- 70% space saving in storage/transportation mode
- 100% stainless steel
- Working surfaces (shelves and top), front and side panels made of food grade #304 stainless steel
- Three bar top positions allow for joining multiple bars in a long continuous bar, or to setup a single bar flush with a wall
- Available with integrated double-layered ice bin keeping the ice free of water, or with a standard sink
- Amazing 3d holographic lighting effect, remote control of light colors and special effects
- Interior workspace has dimmable white LED light (DELUX-RGB only)
- Green Product: 99.9% made of recyclable materials and low energy consumption LED lighting
- Can be carried through doors, narrow hallways, small elevators and in most cars
- Adjustable legs allow for full stability on uneven floors
- Lighting system remote control support fixed inside the bar for secure storage
- All LED lights: life expectancy of 10,000 hours, low power consumption, can run on a battery
- Only high-end materials and electronic components used
- Includes heavy duty black vinyl protection pouches for main frame and bar top
- Engineered for work efficiency and comfort with optimized dimensions and configuration
- Brushed stainless steel can be repaired and damaged parts can be replaced to extend product's life

#### **Models**

**DELUX** Base Model

**DELUX-RGB** Integrated Holographic RGB Lighting System

**DELUX-BIN** Integrated Waterfree Ice Bin

**DELUX-SINK** Integrated Sink (sink only, no faucet)

**DELUX-RGB-BIN** Integrated Waterfree Ice Bin and Holographic

## **Technical Specifications**

| Coae              | Description                                                                                                                                                               |
|-------------------|---------------------------------------------------------------------------------------------------------------------------------------------------------------------------|
| DELUX             | Base. Includes main frame, bar top, top shelve and speed rail. Comes with black vinyl protection pouches to protect main frame and bar top in transportation and storage. |
| DELUX-RGB         | Base + integrated 3d holographic lighting system, white + RGB, with remote control.                                                                                       |
| DELUX-BIN         | Base + integrated double-layered waterfree ice bin.                                                                                                                       |
| <b>DELUX-SINK</b> | Base + integrated sink only, no faucet.                                                                                                                                   |
| DELUX-RGB-BIN     | Base + integrated double-layered waterfree ice bin and 3d holographic lighting system, white + RGB, with remote control.                                                  |
| DELUX-RGB-SINK    | Base + integrated sink only (no faucet) and 3d holographic lighting system, white + RGB, with remote control.                                                             |