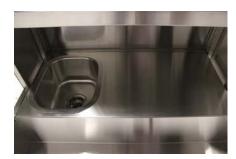

#### **Features and Benefits**

- Easy 1 minute setup, no tools required
- 70% space saving in storage/transportation mode
- 100% stainless steel
- Working surfaces (shelves and top), front and side panels made of food grade #304 stainless steel
- Three bar top positions allow for joining multiple bars in a long continuous bar, or to setup a single bar flush with a wall
- Available with integrated double-layered ice bin keeping the ice free of water, or with a standard sink
- Amazing 3d holographic lighting effect, remote control of light colors and special effects
- Interior workspace has dimmable white LED light (DELUX-RGB only)
- Green Product: 99.9% made of recyclable materials and low energy consumption LED lighting
- Can be carried through doors, narrow hallways, small elevators and in most cars
- Adjustable legs allow for full stability on uneven floors
- Lighting system remote control support fixed inside the bar for secure storage
- All LED lights: life expectancy of 10,000 hours, low power consumption, can run on a battery
- Only high-end materials and electronic components used
- Includes heavy duty black vinyl protection pouches for main frame and bar top
- Engineered for work efficiency and comfort with optimized dimensions and configuration
- Brushed stainless steel can be repaired and damaged parts can be replaced to extend product's life

# Space Saver & Quick Assembly

DELUX Portable Bars can be disassembled and reassembled in one minute, without tools, allowing for a 70% space saving in storage and/or transportation. It can be carried through smaller doors, narrow hallways, on rooftops and in most standard cars.

#### **Lighting System**

Each additional bar

All LED lights: life expectancy of 10,000 hours, low power consumption, can run on a battery. Front lighting is RGBW, integrated in bar top. Dimmer, color and transition effects controlled with remote. Worspace lighting is white only and controlled by a manual interrupter/dimmer wheel.