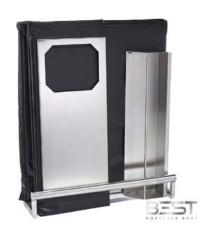

#### **Features and Benefits**

- Easy 1 minute setup, no tools required
- 70% space saving in storage/transportation mode
- 100% stainless steel
- Working surfaces (shelves and top), front and side panels made of food grade #304 stainless steel
- Three bar top positions allow for joining multiple bars in a long continuous bar, or to setup a single bar flush with a wall
- Available with integrated double-layered ice bin keeping the ice free of water, or with a standard sink
- Amazing 3d holographic lighting effect, remote control of light colors and special effects
- Interior workspace has dimmable white LED light (DELUX-RGB only)
- Green Product: 99.9% made of recyclable materials and low energy consumption LED lighting
- Can be carried through doors, narrow hallways, small elevators and in most cars
- Adjustable legs allow for full stability on uneven floors
- Lighting system remote control support fixed inside the bar for secure storage
- All LED lights: life expectancy of 10,000 hours, low power consumption, can run on a battery
- Only high-end materials and electronic components used
- Includes heavy duty black vinyl protection pouches for main frame and bar top
- Engineered for work efficiency and comfort with optimized dimensions and configuration
- Brushed stainless steel can be repaired and damaged parts can be replaced to extend product's life

# Space Saver & Quick Assembly

DELUX Portable Bars can be disassembled and reassembled in one minute, without tools, allowing for a 70% space saving in storage and/or transportation. It can be carried through smaller doors, narrow hallways, on rooftops and in most standard cars.

1. Remove security lock pins

2. Open both sides of the bar

3. Insert top shelf (optional: insert sink or ice bin)

4. Insert speed rail

5. Install bar top (optional: plug in lighting power supply)