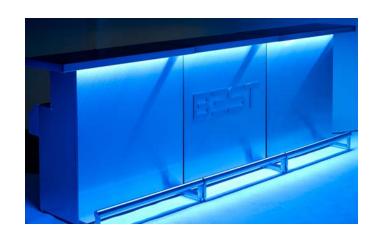

## **Custom Branding Option**

DELUX Portable Bar can be branded with logos and letters. We apply laser-cut stainless steel letters on the bar front, for a classy and spectacular look day and night. Letters can also be coated in specific colors.

The holographic lighting effect creates an illusion of light lines curving inside the front panel, behind the logo.