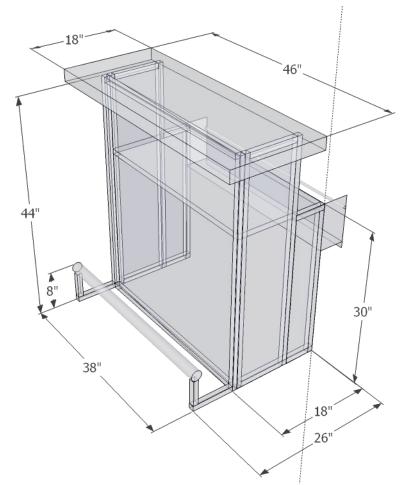

#### **Dimensions and Weight**

| Total Assembled Weight        | 116 lbs (53 kg) |  |  |
|-------------------------------|-----------------|--|--|
| Storage Space (L x W x H)     | 38" x 9" x 46"  |  |  |
| Shipping                      |                 |  |  |
| Box Dimensions (L x W x H)    | 41" x 13" x 52" |  |  |
| Total Packaged Weight         | 146 lbs         |  |  |
| Continuous Bar Length         |                 |  |  |
| 2 Bars (Left - Right)         | 92"             |  |  |
| 3 Bars (Left - C - Right)     | 130"            |  |  |
| 4 Bars (Left - C - C - Right) | 168"            |  |  |
|                               |                 |  |  |