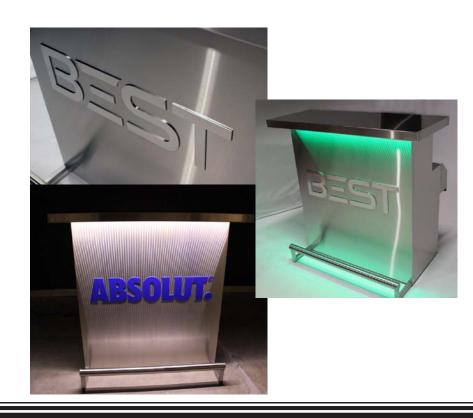

## **Custom Branding Option**

DELUX Portable Bar can be branded with logos and letters. We apply laser-cut stainless steel letters on the bar front, for a classy and spectacular look day and night. Letters can also be coated in specific colors.

The holographic lighting effect creates an illusion of light lines curving inside the front panel, behind the logo.