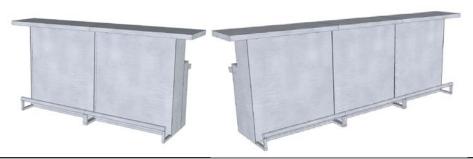

# Space Saver & Quick Assembly

DELUX Portable Bars can be disassembled and reassembled in one minute, without tools, allowing for a 70% space saving in storage and/or transportation. It can be carried through smaller doors, narrow hallways, on rooftops and in most standard cars.

#### **Features and Benefits**

- Easy 1 minute setup, no tools required
- 70% space saving in storage/transportation mode
- 100% stainless steel
- Working surfaces (shelves and top), front and side panels made of food grade #304 stainless steel
- Three bar top positions allow for joining multiple bars in a long continuous bar, or to setup a single bar flush with a wall
- Available with integrated double-layered ice bin keeping the ice free of water, or with a standard sink
- Amazing 3d holographic lighting effect, remote control of light colors and special effects
- Interior workspace has dimmable white LED light (DELUX-RGB only)
- Green Product: 99.9% made of recyclable materials and low energy consumption LED lighting
- Can be carried through doors, narrow hallways, small elevators and in most cars
- Adjustable legs allow for full stability on uneven floors
- Lighting system remote control support fixed inside the bar for secure storage
- All LED lights: life expectancy of 10,000 hours, low power consumption, can run on a battery
- Only high-end materials and electronic components used
- Includes heavy duty black vinyl protection pouches for main frame and bar top
- Engineered for work efficiency and comfort with optimized dimensions and configuration
- Brushed stainless steel can be repaired and damaged parts can be replaced to extend product's life