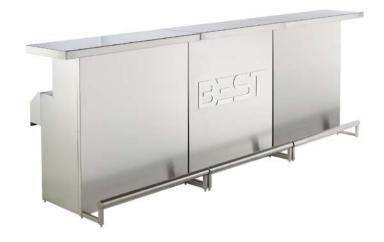

#### **Features and Benefits**

- Easy 1 minute setup, no tools required
- 70% space saving in storage/transportation mode
- 100% stainless steel
- Working surfaces (shelves and top), front and side panels made of food grade #304 stainless steel
- Three bar top positions allow for joining multiple bars in a long continuous bar, or to setup a single bar flush with a wall
- Available with integrated double-layered ice bin keeping the ice free of water, or with a standard sink
- Amazing 3d holographic lighting effect, remote control of light colors and special effects
- Interior workspace has dimmable white LED light (DELUX-RGB only)
- Green Product: 99.9% made of recyclable materials and low energy consumption LED lighting
- Can be carried through doors, narrow hallways, small elevators and in most cars
- Adjustable legs allow for full stability on uneven floors
- Lighting system remote control support fixed inside the bar for secure storage
- All LED lights: life expectancy of 10,000 hours, low power consumption, can run on a battery
- Only high-end materials and electronic components used
- Includes heavy duty black vinyl protection pouches for main frame and bar top
- Engineered for work efficiency and comfort with optimized dimensions and configuration
- Brushed stainless steel can be repaired and damaged parts can be replaced to extend product's life

#### **Models**

**DELUX** Base Model

**DELUX-RGB** Integrated Holographic RGB Lighting System

**DELUX-BIN** Integrated Waterfree Ice Bin

**DELUX-SINK** Integrated Sink (sink only, no faucet)

**DELUX-RGB-BIN** Integrated Waterfree Ice Bin and Holographic

## **Custom Branding Option**

DELUX Portable Bar can be branded with logos and letters. We apply laser-cut stainless steel letters on the bar front, for a classy and spectacular look day and night. Letters can also be coated in specific colors.

## **Technical Specifications**

| Coae              | Description                                                                                                                                                               |
|-------------------|---------------------------------------------------------------------------------------------------------------------------------------------------------------------------|
| DELUX             | Base. Includes main frame, bar top, top shelve and speed rail. Comes with black vinyl protection pouches to protect main frame and bar top in transportation and storage. |
| DELUX-RGB         | Base + integrated 3d holographic lighting system, white + RGB, with remote control.                                                                                       |
| DELUX-BIN         | Base + integrated double-layered waterfree ice bin.                                                                                                                       |
| <b>DELUX-SINK</b> | Base + integrated sink only, no faucet.                                                                                                                                   |
| DELUX-RGB-BIN     | Base + integrated double-layered waterfree ice bin and 3d holographic lighting system, white + RGB, with remote control.                                                  |
| DELUX-RGB-SINK    | Base + integrated sink only (no faucet) and 3d holographic lighting system, white + RGB, with remote control.                                                             |