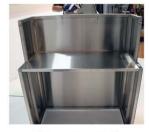

#### **Models**

**DELUX** Base Model

**DELUX-RGB** Integrated Holographic RGB Lighting System

**DELUX-BIN** Integrated Waterfree Ice Bin

**DELUX-SINK** Integrated Sink (sink only, no faucet)

**DELUX-RGB-BIN** Integrated Waterfree Ice Bin and Holographic

**RGBW Lighting System** 

**DELUX-RGB-SINK** Integrated Sink and Holographic RGBW Lighting

Integrated Sink

Integrated Holographic RGB Lighting

## **Technical Specifications**

| Coae              | Description                                                                                                                                                               |
|-------------------|---------------------------------------------------------------------------------------------------------------------------------------------------------------------------|
| DELUX             | Base. Includes main frame, bar top, top shelve and speed rail. Comes with black vinyl protection pouches to protect main frame and bar top in transportation and storage. |
| DELUX-RGB         | Base + integrated 3d holographic lighting system, white + RGB, with remote control.                                                                                       |
| DELUX-BIN         | Base + integrated double-layered waterfree ice bin.                                                                                                                       |
| <b>DELUX-SINK</b> | Base + integrated sink only, no faucet.                                                                                                                                   |
| DELUX-RGB-BIN     | Base + integrated double-layered waterfree ice bin and 3d holographic lighting system, white + RGB, with remote control.                                                  |
| DELUX-RGB-SINK    | Base + integrated sink only (no faucet) and 3d holographic lighting system, white + RGB, with remote control.                                                             |