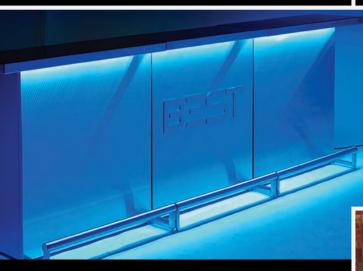

### 3d Holographic Lighting Effect

Multi-color LED with transitions

#### Spectacular

Day and Night

### Remote Controlled Lighting

One remote controls multiple bars Remote can be recharged, no battery change required