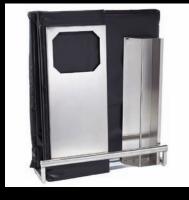

### 70% Space Saving

Save on storage and transportation

### 1 Minute Assembly

Fast and easy, no tools needed