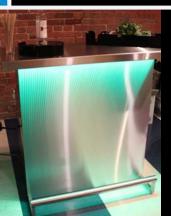

### 3d Holographic Lighting Effect

Multi-color LED with transitions

#### Spectacular

Day and Night

### Remote Controlled Lighting

One remote controls multiple bars Remote can be recharged, no battery change required