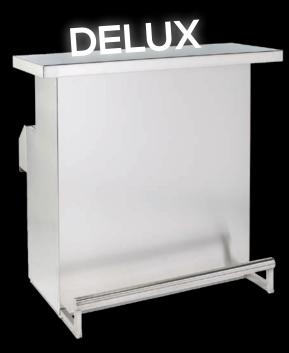

#### 100% Stainless Steel

Food Grade 304 #4
Rust resistant, classy, strong and durable

# Create Long Continuous Bars

Join multiple DELUX together to form longer bars Smart top positioning and continuous bar tops