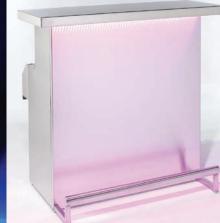

### 3d Holographic Lighting Effect

Multi-color LED with transitions

#### Spectacular

Day and Night

#### 100% Stainless Steel

Food Grade 304 #4
Rust resistant, classy, strong and durable